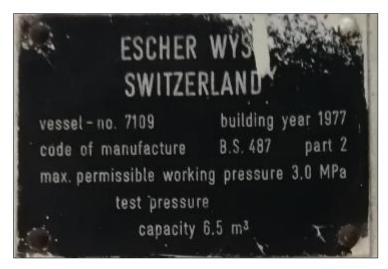

Figure 5 Nameplate on pressure vessel

Figure 6 Location of the compressor within the turbine shaft as viewed from ground level.

Figure 7 Positioning of the compressor as viewed from the turbine level.

Figure 8 Diagram showing the system connections