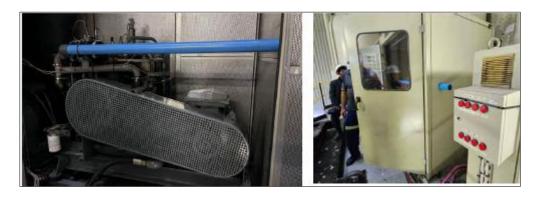

#### 5.3. Additional Information

5.3.1. Photos / Images of compressors details

Figure 2 Current LMF compressor

Table 2 LMF Compressor specification summary

| LMF Compressor    |                  |  |  |
|-------------------|------------------|--|--|
| Air Supply        | 99 m³/h          |  |  |
| Working Pressure  | 30 bar           |  |  |
| Power Requirement | 21.3 kW at 380 V |  |  |

Figure 3 Image of LMF compressor in sound enclosure, including modification of air infeed to reduce air temp at inlet.

Table 3 Tabulated specification of the air vessel which the compressor supplies.

Figure 4 Compressor sound enclosure and air vessel.

Figure 5 Nameplate on pressure vessel

Figure 6 Location of the compressor within the turbine shaft as viewed from ground level.

Figure 7 Positioning of the compressor as viewed from the turbine level.

Figure 8 Diagram showing the system connections