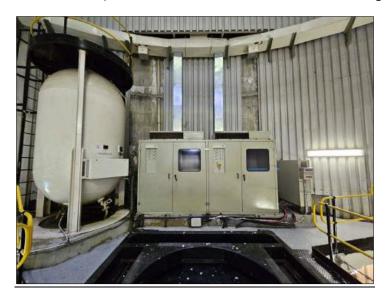

Figure 3 Image of LMF compressor in sound enclosure, including modification of air infeed to reduce air temp at inlet.

Table 3 Tabulated specification of the air vessel which the compressor supplies.

Figure 4 Compressor sound enclosure and air vessel.