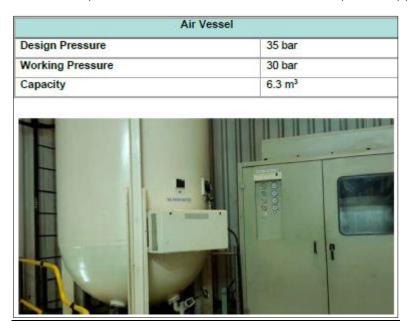

Figure 3 Image of LMF compressor in sound enclosure, including modification of air infeed to reduce air temp at inlet.

Table 3 Tabulated specification of the air vessel which the compressor supplies.

Figure 4 Compressor sound enclosure and air vessel.

Figure 5 Nameplate on pressure vessel

Figure 6 Location of the compressor within the turbine shaft as viewed from ground level.

Figure 7 Positioning of the compressor as viewed from the turbine level.

Figure 8 Diagram showing the system connections