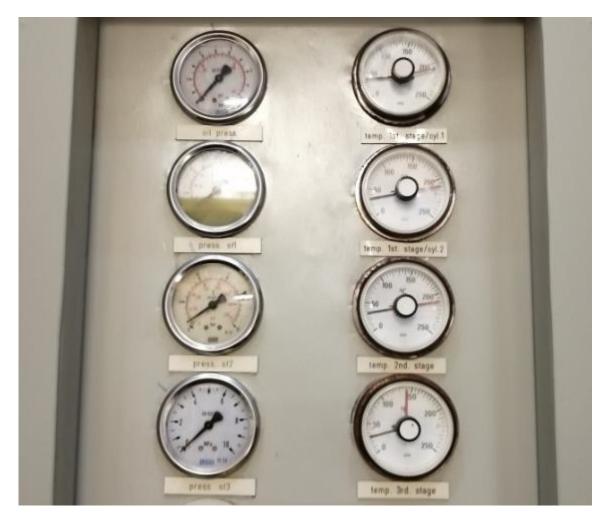

This is only a diagrammatical representation of the system, further detail, and site visits may be requested to ascertain and verify.

Figure 9 Performance monitoring on current compressor.

Multiple gauges, and other data collection connections are integrated to the compressors. Respondents to advise if the proposed compressors have such functionalities.