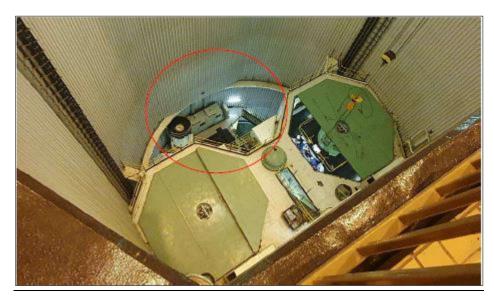

Figure 5 Nameplate on pressure vessel

Figure 6 Location of the compressor within the turbine shaft as viewed from ground level.

Figure 7 Positioning of the compressor as viewed from the turbine level.

Figure 8 Diagram showing the system connections