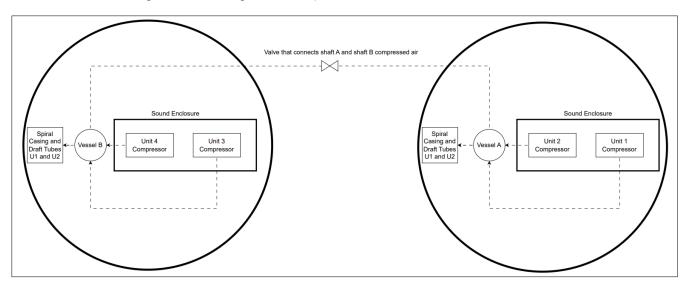

Figure 5 Nameplate on pressure vessel

Figure 6 Location of the compressor within the turbine shaft as viewed from ground level.

Figure 7 Positioning of the compressor as viewed from the turbine level.

Figure 8 Diagram showing the system connections

This is only a diagrammatical representation of the system, further detail, and site visits may be requested to ascertain and verify.

Figure 9 Performance monitoring on current compressor.

Multiple gauges, and other data collection connections are integrated to the compressors. Respondents to advise if the proposed compressors have such functionalities.