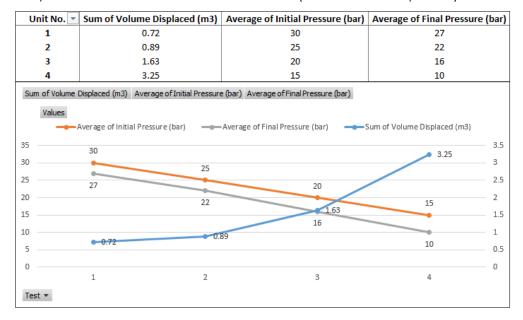

## 5. Product and Solution Offering Information

5.1. Specifications of current Blow Down Compressors

The current compressors, displace between 3 to 3.5 bar per blowdown equating to 0.72 m3 of air and water respectively at 30 bar and 58cfm, consuming 21.3kW, rotating at 1450rpm. See Figure 1 for the performance range.

# 5.2. Measured performance curves of the current BDC (blow down compressor)

Figure 1 Combined performance and calculated data for LMF compressor

These curves suggest that the minimum requirement compressor pressure that will be considered is 20 bar, and the maximum is 30 bar (equivalent to current compressor).