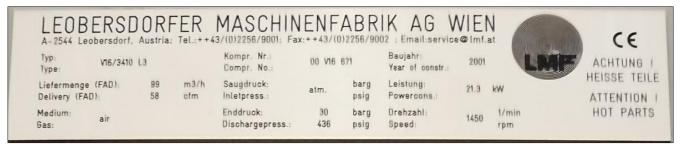

Table 1 LMF compressor specification

| Model       | Max Pressure | Max Pressure2 | Power 🔻 | Power Conversion Factor | Power2 | ▼ Flow ▼ | Speed 🔻 |
|-------------|--------------|---------------|---------|-------------------------|--------|----------|---------|
|             | psig         | Bar           | hp      | K to HP                 | Kw     | cfm      | rpm     |
| V16/3410 L3 | 436.0        | 30.1          | 28.6    | 0.7                     | 21.3   | 58.0     | 1450.0  |

#### 5.3. Additional Information

5.3.1. Photos / Images of compressors details

Figure 2 Current LMF compressor

Table 2 LMF Compressor specification summary

| LMF Compressor    |                  |  |  |
|-------------------|------------------|--|--|
| Air Supply        | 99 m³/h          |  |  |
| Working Pressure  | 30 bar           |  |  |
| Power Requirement | 21.3 kW at 380 V |  |  |